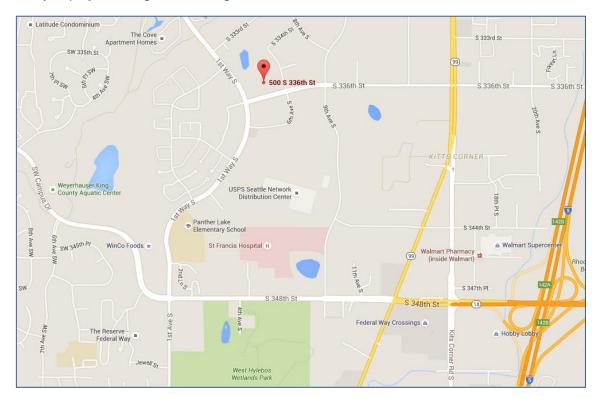

## **Driving Directions Strategic Research Associates**

500 S 336th Street, Suite #103, Federal Way, WA 98003 253-248-1781