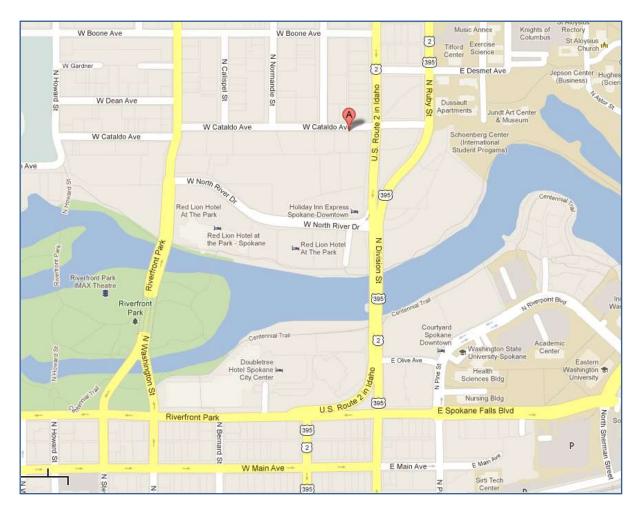

## Driving Directions Strategic Research Associates

25 W. Cataldo Ave, Spokane, Washington 99201

## From I-90

- Take the Division Street exit *northbound*. As you cross the Spokane River, northbound traffic feeds onto Ruby Street
- Turn *left* onto Cataldo Avenue (just past the Wendy's restaurant)
- Cross Division Street
- The Cataldo Building is on the left.

## **From North Spokane**

- Take Division Street *southbound*
- Turn *right* onto Cataldo Avenue at the Zip Trip gas station
- The Cataldo Building is on the left.