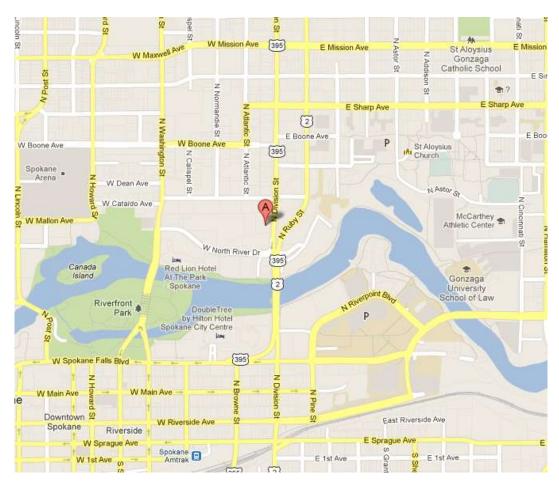

## Driving Directions Strategic Research Associates

25 W Cataldo, Suite D, Spokane, WA 99201 (Parking lot address: 821 N. Division St)

## From I-90

- Take the Division Street exit northbound. As you cross the river, northbound traffic feeds onto Ruby St.
- Turn left onto Cataldo (just past the Wendy's restaurant)
- Take a left on Division St. and immediately merge to the far right lane
- Pull into the Jewelry Design Center parking lot. Parking for our office is behind the Jewelry Design Center's back parking lot (do not park in their lot).

## From North Spokane

- Take Division Street southbound
- Continue past Cataldo St, as our parking lot is behind our building.
- Pull into the Jewelry Design Center parking lot. Parking for our office is behind the Jewelry Design Center's back parking lot (do not park in their lot).